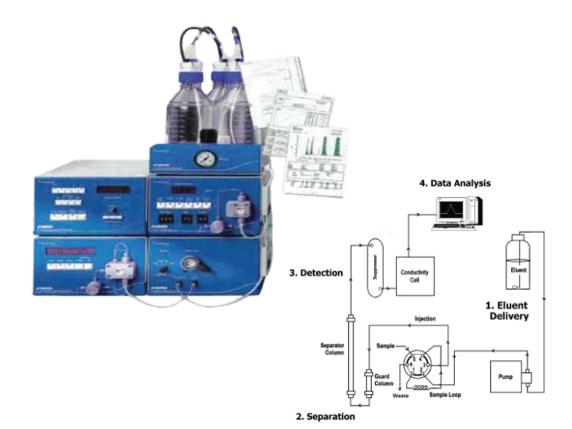

#### **ISOCRATIC PUMP-3000**

- Delivery method : double pistons, main & auxiliary
- Pump head :10 ml PEEK
- Maximum Working Pressure : 10ml pump head 42 Mpa for SST/30Mpa for PEEK
- Flow Range : 0.001-9.999ml/min
- Flow rate accuracy: 0.1% measurement at 1ml/min
- Flow rate Precision: 0.075% RSD
- Display: 320X240X blue background color
- Protection : Pmax & Pmin
- Data automatically saved after Power down
- System connection 1/16 99 Capillaries
- Control : stand-along mode by front keypad
- HPG Mode: one pump work as Master, others work as slave Rs 232 by PC using Communication
- Protocol Power Supply: AC2220V,50Hz,400
- Dimensions and Weight: 410X180X270X10 KG

#### **CONDUCTIVITY DETECTOR CDD-3000 SERIES**

Measuring range : 0.3 to 1000 uS; auto zero function for the entire measuring range, External control of all functions, temperature stabilized flow cell with heat exchanger for the eluent.

#### IC COLUMNS ICC-3000 SERIES:

IC columns for analyses of anions including cyanide , silicate, borate etc cations, amines , transition metals should be quoted with respective guard columns. The columns should have electronic chip to store data and history of column use. It should also be possible to record the number of injections and the working hours.

# SUPPRESSION SU-3000 SERIES :

In anion analysis; for reciprocal automatic selection of suppression columns after each analysis, with integrated PEEK plunger dosage pump and integrated column oven for controlled temperature of suppression columns, flow cell and separation column.

#### **INJECTOR-3000 SERIES:**

Dual position 6-Port injector valve with fast response time and controlled through software.